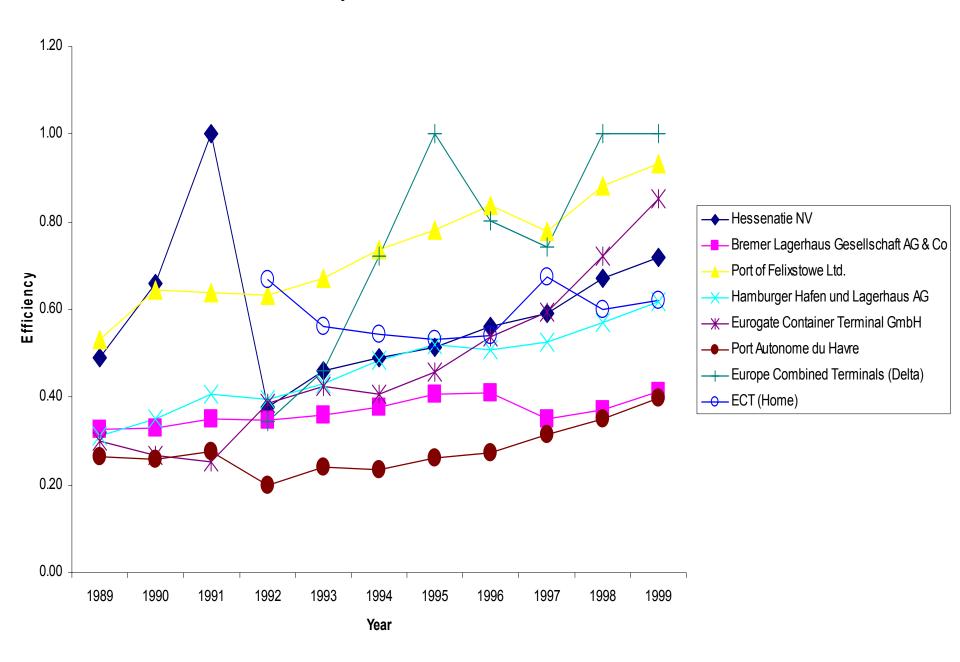

#### **Synchronic Presentation of Port Efficiencies**

## Initial Interpretation of Results

- Private Monopolies seem to perform more efficiently Felixstowe
- Public Monopolies seem to perform less efficiently Le Havre, Bremen, Hamburg
- Private Terminal Operators who work in ports of NATIONAL funding of infrastructure seem to work efficiently yet with "peaks and troughs" – Rotterdam and Antwerp
- Private Terminals in ports of REGIONAL interest seem to work less efficiently – Hamburg and Bremen