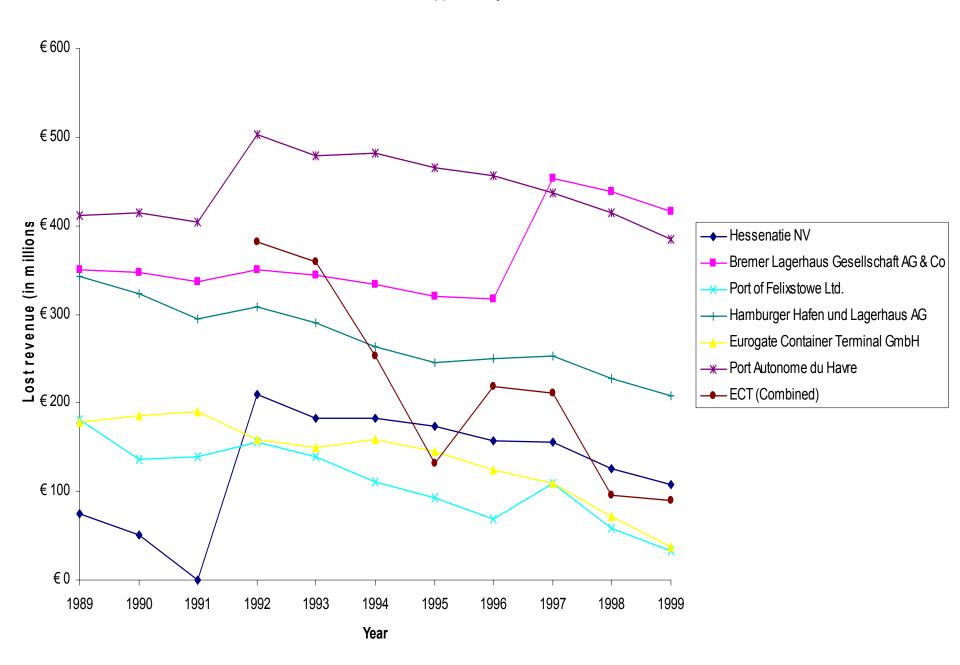

### **Opportunity Cost**

## Initial Interpretation of Results

- Private Monopolies seem to perform more efficiently Felixstowe
- Public Monopolies seem to perform less efficiently Le Havre, Bremen, Hamburg
- Private Terminal Operators who work in ports of NATIONAL funding of infrastructure seem to work efficiently yet with "peaks and troughs" – Rotterdam and Antwerp
- Private Terminals in ports of REGIONAL interest seem to work less efficiently – Hamburg and Bremen