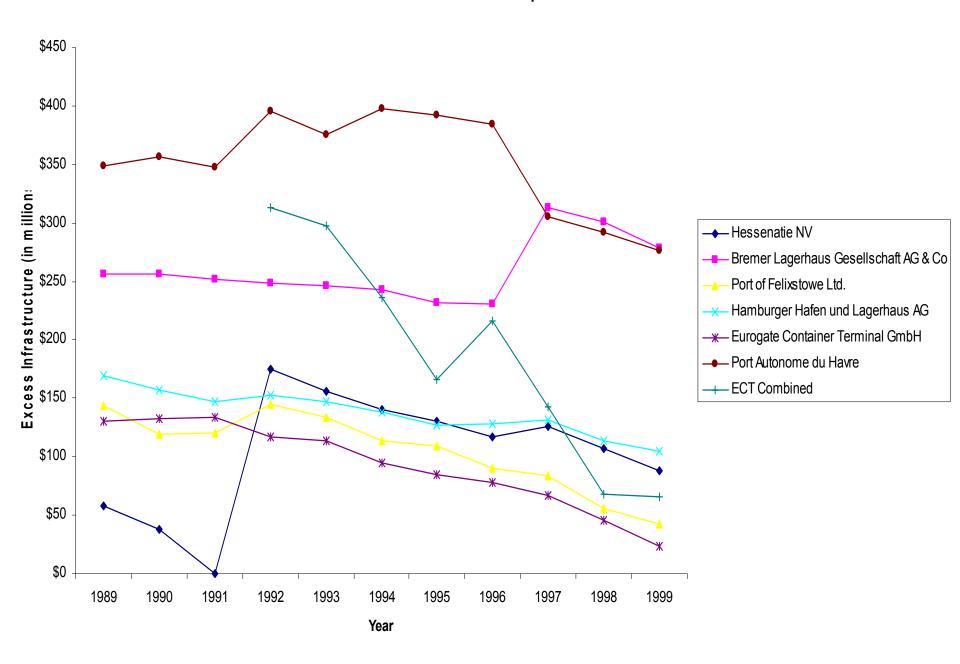

#### Over Investment in Infra/Suprastructure

## Initial Interpretation of Results

- Private Monopolies seem to perform more efficiently Felixstowe
- Public Monopolies seem to perform less efficiently Le Havre, Bremen, Hamburg
- Private Terminal Operators who work in ports of NATIONAL funding of infrastructure seem to work efficiently yet with "peaks and troughs" – Rotterdam and Antwerp
- Private Terminals in ports of REGIONAL interest seem to work less efficiently – Hamburg and Bremen