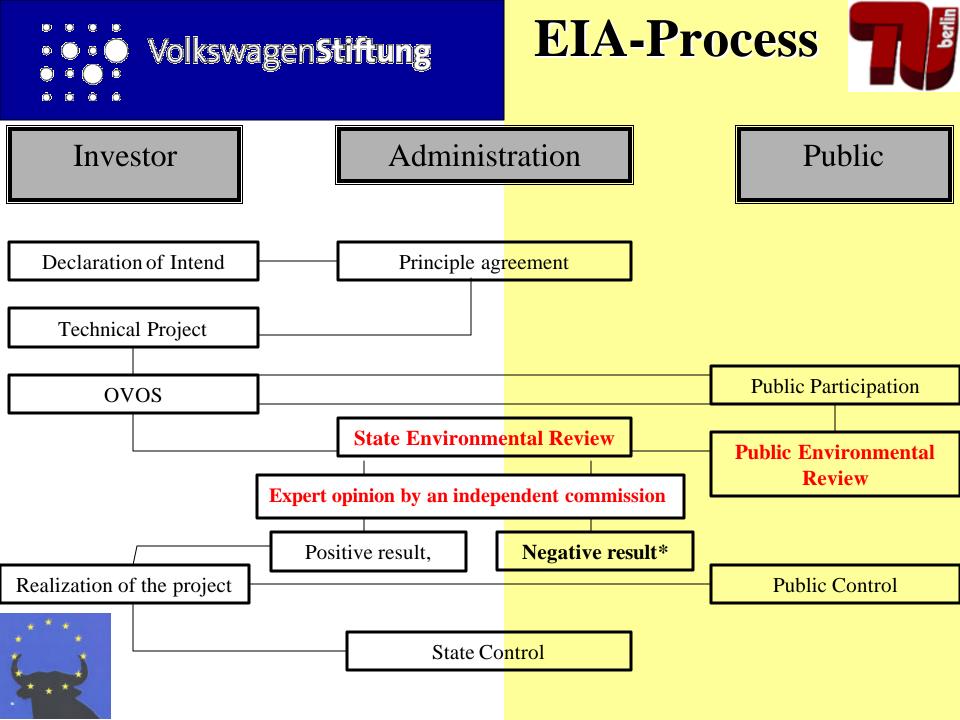

# Public Participation and Environmental Impact Assessment in Russia

Technical University of Berlin, University of Magdeburg Academy of Science, Moscow

- Democratization and Civic Society
- EIA and SEA as a new tool for public participation in Russia

## **Research Plan**

- Multiple case study research (N=40)
- 3 periods (present time 1996-2002, time of Perestroika 1989-1993, socialism 1979-1985)
- 4 regions (Moscow, St. Petersburg, Western Caucasus, Baikal Region)
- Interviews with key people and analysis of documents within the EIA/SEA process
- Comparison to European standards