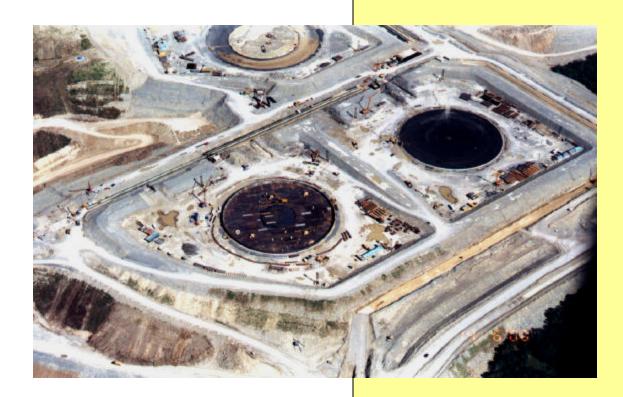

### Reconstruction of a Harbour on the Black Sea

Strong public protest

Public hearing, referenda

No realization of the project by decision of local auhorities